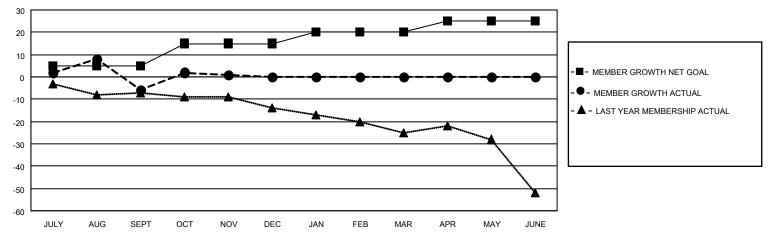

## GOALS AND ACTUAL MEMBERS CUMULATIVE

| DROPPED CLUBS: 1       |    | 10 CLUBS OF 35 ADDED 1 OR<br>MORE NEW MEMBERS | GENDER DISTRIBUTION                |              |  |
|------------------------|----|-----------------------------------------------|------------------------------------|--------------|--|
|                        |    | WORE NEW MEMBERS                              | MALE 571 (76.95%)                  |              |  |
|                        |    |                                               | FEMALE                             | 171 (23.05%) |  |
| DROPPED MEMBERS        |    |                                               | NON BINARY                         | 0 (0.00%)    |  |
| <u>BROTTED MEMBERO</u> |    |                                               | PREFER NOT TO ANSWER               | 0 (0.00%)    |  |
| DECEASED               | 4  |                                               |                                    | ( )          |  |
| CLUB CANCELLED         | 14 | CLICK HERE FOR CUMULATIVE                     | TOTAL FAMILY UNIT MEMBERS 104      |              |  |
| OTHER                  | 12 | MEMBERSHIP DATA                               |                                    |              |  |
| TOTAL                  | 30 |                                               | FAMILY MEMBERS PAYING HALF DUES 52 |              |  |
|                        |    |                                               |                                    |              |  |